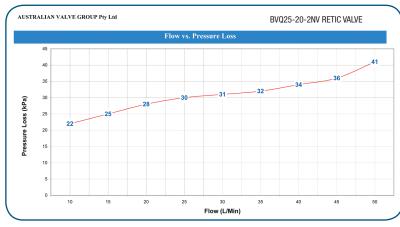

## **FEATURES**

- D.R Brass
- Stainless steel handle
- Loose nut connection
- Removable copper sealing disc
- 1" hex nipple
- Double check & isolation combination

## THE ALL-IN-ONE COMPACT DESIGN OF THE BVQ25-20-2NV MAKES IT ONE TO ENVY





## **PRESSURE COMPARISION**



## **BVQ25-20-2NV DIMENSIONS**





Australian Valve Group Pty Ltd Unit 2, 9-11 Noble St, Kewdale, WA, 6105

Tel: 1800 AVG AUS (284 287) Fax: (08) 9353 2689

www.avg.net.au

DISCLAIMER: Every care has been taken in the preparation of these instructions, which have been issued as a guide only. Compliance with the requirements of local Authorities is required at all times. These requirements may change from time to time. Always be aware of the local requirements. Subject to any statutory obligations and manufacturers waranties no liability can be accepted for any losses, consequential or otherwise which may arise or be said to have arisen from relying upon the contents of this installation instruction as to the fitness of any particular product for any particular purpose, use or applicatio