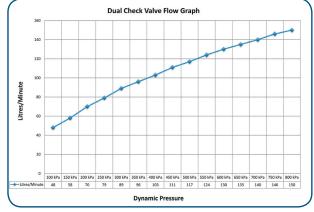

## **FEATURES**

- D.R Brass
- Stainless steel handle
- Loose nut connection
- Removable copper sealing disc
- 1" hex nipple
- Double check & isolation combination

## THE ALL-IN-ONE COMPACT DESIGN OF THE BVQ25-20-2NV MAKES IT ONE TO ENVY





## **PRESSURE COMPARISION**



## **BVQ25-20-2NV DIMENSIONS**





Australian Valve Group Pty Ltd Unit 2, 9-11 Noble St, Kewdale, WA, 6105

Tel: 1800 AVG AUS (284 287) Fax: (08) 9353 2689

www.avg.net.au

DISCLAIMER: Every care has been taken in the preparation of these instructions, which have been issued as a guide only. Compliance with the requirements of local Authorities is required at all times. These requirements may change from time to time. Always be aware of the local requirements. Subject to any statutory obligations and manufacturers waranties no liability can be accepted for any losses, consequential or otherwise which may arise or be said to have arisen from relying upon the contents of this installation instruction as to the fitness of any particular product for any partic