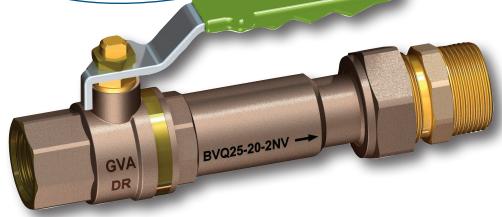

## **FEATURES**

- D.R Brass
- Stainless steel handle
- Loose nut connection
- Removable copper sealing disc
- 1" hex nipple
- Double check & isolation combination

## THE ALL-IN-ONE COMPACT DESIGN OF THE BVQ25-20-2NV MAKES IT ONE TO ENVY





## **PRESSURE COMPARISION**



## **BVQ25-20-2NV DIMENSIONS**





Australian Valve Group Pty Ltd Unit 2, 9-11 Noble St, Kewdale, WA, 6105

Tel: 1800 AVG AUS (284 287) Fax: (08) 9353 2689

www.avg.net.au

DISCLAIMER: Every care has been taken in the preparation of these instructions, which have been issued as a guide only. Compliance with the requirements of local Authorities is required at all times. These requirements may change from time to time. Always be aware of the local requirements. Subject to any statutory obligations and manufacturers wa