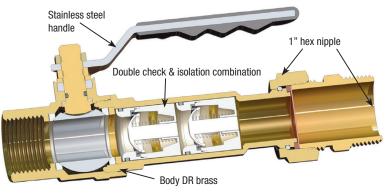

## **FEATURES**

- D.R Brass
- Stainless steel handle
- Loose nut connection
- Removable copper sealing disc
- 1" hex nipple
- Double check & isolation combination